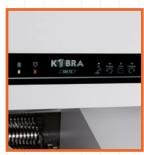

**CARBON HARDENED CUTTING KNIVES** unaffected by staples and clips

TOUCH SCREEN PANEL: just touch the controls to activate the machine functions

SAFETY STOP: automatically stops when the waste container is full or when the cabinet door is open

**ELECTRIC CONVEYOR BELT** convenient conveyor belt for easy feeding of material to shred.

**TOUCH SCREEN PANEL** 

ADJUSTABLE REMOVABLE TROLLEY accomodating one bag of 470 litres or two bags of 235 litres.