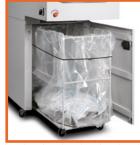

## **MAIN FEATURES**

High performance conveyor belt industrial shredder, designed for large shredding throughput and continuous shredding operations. Touch screen: all controls are activated by simply touching the panel. Kobra 430 TS C2 can shred up to 65 sheets at a time, CD/DVD/Credit cards. Equipped with 24-hour continuous duty powerful motor without overheating and duty cycles. Carbon hardened cutting knives unaffected by staples and clips. Clear and strong see-through guards on both sides of the 430 TS gives the operator a complete and safe view of the shredding operation area. Integrated Automatic Oiler: it eliminates the need to manually lubricate the cutting knives for maximum cutting and power consumption efficiency. Adjustable removable trolley accommodating one bag of 470 litres or two bags of 235 litres.

**AUTOMATIC REVERSE** in case of jamming

**AUTOMATIC OILER** integrated automatic oiling system to lubricate the cutting knives

STURDY AND LARGE VOLUME STEEL CABINET, mounted on casters

ADJUSTABLE REMOVABLE TROLLEY accommodating one bag of 470 litres or two bags of 235 litres.

**ELECTRIC CONVEYOR BELT** convenient conveyor belt for easy feeding of material to shred.

**TOUCH SCREEN PANEL** 

ADJUSTABLE REMOVABLE TROLLEY accomodating one bag of 470 litres or two bags of 235 litres.