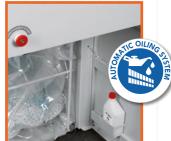

**AUTOMATIC REVERSE** in case of jamming

**AUTOMATIC OILER** integrated automatic oiling system to lubricate the cutting knives

STURDY AND LARGE VOLUME STEEL CABINET, mounted on casters

ADJUSTABLE REMOVABLE TROLLEY accommodating one bag of 470 litres or two bags of 235 litres.

INTEGRATED AUTOMATIC OILER: it eliminates the need to manually lubricate the unit, ensuring maximum reliability, efficiency and capacity.