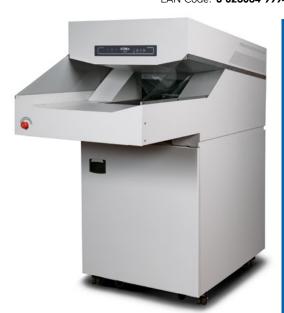

## Professional Touch Screen Shredder WITH CONVEYOR BELT - INDUSTRIAL USE

## **KOBRA 430 TS C2**

Manufacturer: ELCOMAN srl Brand: KOBRA Model: 430 TS C2

Article Code: 99.943 EAN Code: 8 026064 999434

Throat width: 430 mm

Shred size:

1,9 x 15 mm cross cut

Security level ISO/IEC 21964 (DIN 66399):

## **MAIN FEATURES**

High performance conveyor belt industrial shredder, designed for large shredding throughput and continuous shredding operations. Touch screen: all controls are activated by simply touching the panel. Kobra 430 TS C2 can shred up to 65 sheets at a time, CD/DVD/Credit cards. Equipped with 24-hour continuous duty powerful motor without overheating and duty cycles. Carbon hardened cutting knives unaffected by staples and clips. Clear and strong see-through guards on both sides of the 430 TS gives the operator a complete and safe view of the shredding operation area. Integrated Automatic Oiler: it eliminates the need to manually lubricate the cutting knives for maximum cutting and power consumption efficiency. Adjustable removable trolley accommodating one bag of 470 litres or two bags of 235 litres.